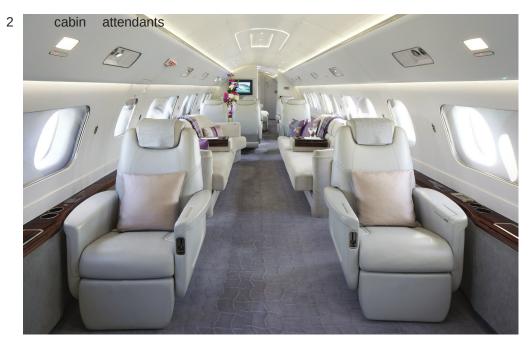

# EMBRAER *Lineage* 1000 A6-KAH

The Embraer Lineage 1000 takes luxury to new lengths. With a cabin volume at least double the size of a traditional business jet, a capacity of 18 passengers, a cabin and shower, you can work, dine, relax or sleep while travelling in total comfort. The cabin offers a stand up height of 2,00 m, width of 2,67 m and length of 25,70 m. The truly a home away from home.