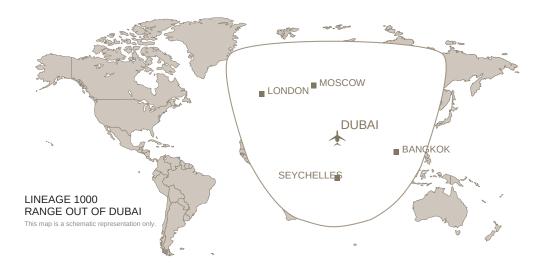

#### TRAVEL TIME based on average winds from doors shut to doors open

| JOURNEY         | NM    | FLIGHT TIME |
|-----------------|-------|-------------|
| Dubai - London  | 3,070 | 07 h 30 min |
| Dubai - Bangkok | 2,650 | 05 h 45 min |
| Dubai - Moscow  | 2,100 | 05 h 16 min |