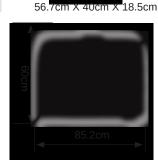

#### AFT BAGGAGE CAPACITY

| Baggage Compartment Capacitg0 kg |                     |  |  |  |
|----------------------------------|---------------------|--|--|--|
| Large suitcases                  | 82.5 x 60 x 32.5 cm |  |  |  |
| Hand carry cases                 | 56.7 x 40 x 18.5 cm |  |  |  |