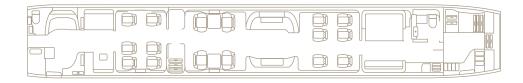

# EMBRAER *Lineage* 1000 A6-KAH

The Embraer Lineage 1000 takes luxury to new lengths. With a cabin volume at least double the size of a traditional business jet, a capacity of 18 passengers, a cabin and shower, you can work, dine, relax or sleep while travelling in total comfort. The cabin offers a stand up height of 2,00 m, width of 2,67 m and length of 25,70 m. The truly a home away from home.

441-31

## EMBRAER *Lineage 1000* A6-KAH



#### LINEAGE 1000 CABIN LAYOUT

#### TECHNICHAL SPECIFICATIONS

| TECHNICIAE SI ECHNICATIONS |              |        |       |   |          |     |
|----------------------------|--------------|--------|-------|---|----------|-----|
| Registration               | A6-KAH       |        |       |   |          |     |
| Base                       | Dubai        |        |       |   |          |     |
| Year of Manufacture        | 2010         |        |       |   |          |     |
| Capacity                   | 18           |        |       |   |          |     |
| Crew                       | 2            | flight | crew, | 1 | Engineer | and |
| Galley                     | Yes          |        |       |   |          |     |
| Restroom                   | Yes + Shower |        |       |