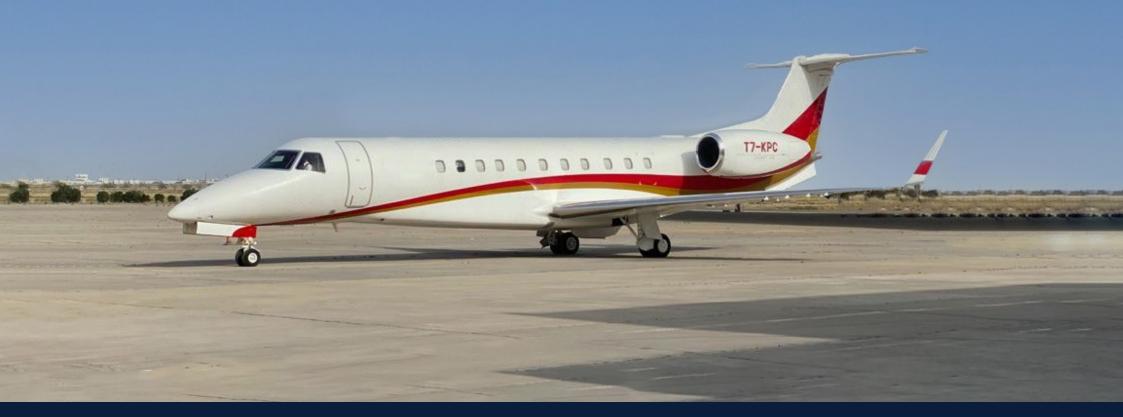

## EMBRAER *Legacy* 600 T7-KPC

The Embraer Legacy 600 is a bestselling super midsize jet - perfect for customers appreciating comfort and space on their flights. With an impressive range, the Embra 600 is set it apart from its competitors; completely tailored with the business world in mind. The interior size of this aircraft, configured for 13 passengers in four standar arrangements, offers more space than any other business jet in its category.

## TECHNICAL SPECIFICATIONS:

| Registration                      | Т7-КРС                              |
|-----------------------------------|-------------------------------------|
| Base                              | Kuwait                              |
| Year of Manufacture               | 2006                                |
| Capacity                          | 13                                  |
| Crew                              | 2 flight crew and 1 cabin attendant |
| Galley                            | Yes                                 |
| Restroom                          | Yes                                 |
| Range                             | 3,272 nm                            |
| Maximum Altitude                  | 41,000 ft                           |
| Cruising Speed                    | 518 km/hr                           |
| Entertainment                     | DVD player                          |
| Satellite Phone                   | Yes                                 |
| TRAVEL TIME Sased on average wind | ls from doors shut to doors open    |