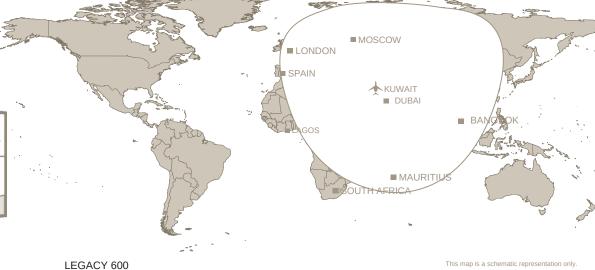

LEGACY 600 RANGE OUT OF KUWAIT

| JOURNEY         | NM    | FLIGHT TIME |
|-----------------|-------|-------------|
| Kuwait - Dubai  | 565   | 01 h 25 min |
| Kuwait - Cairo  | 929   | 02 h 25 min |
| Kuwait - Moscow | 1,847 | 04 h 45 min |
| Kuwait - Malta  | 1,896 | 04 h 35 min |
|                 |       |             |