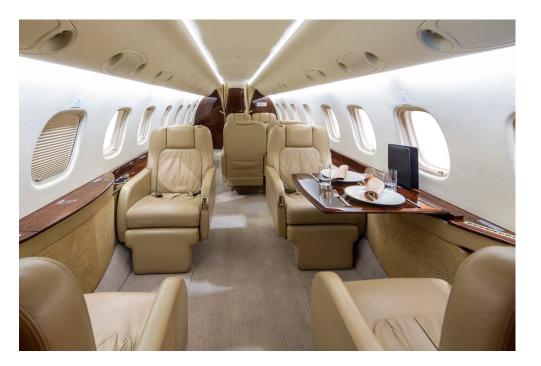

## EMBRAER Legacy 600 T7-KPC

LEGACY 600 STANDARD CABIN LAYOUT

## EMBRAER *Legacy* 600 T7-KPC

The Embraer Legacy 600 is a bestselling super midsize jet - perfect for customers appreciating comfort and space on their flights. With an impressive range, the Embra 600 is set it apart from its competitors; completely tailored with the business world in mind. The interior size of this aircraft, configured for 13 passengers in four standar arrangements, offers more space than any other business jet in its category.